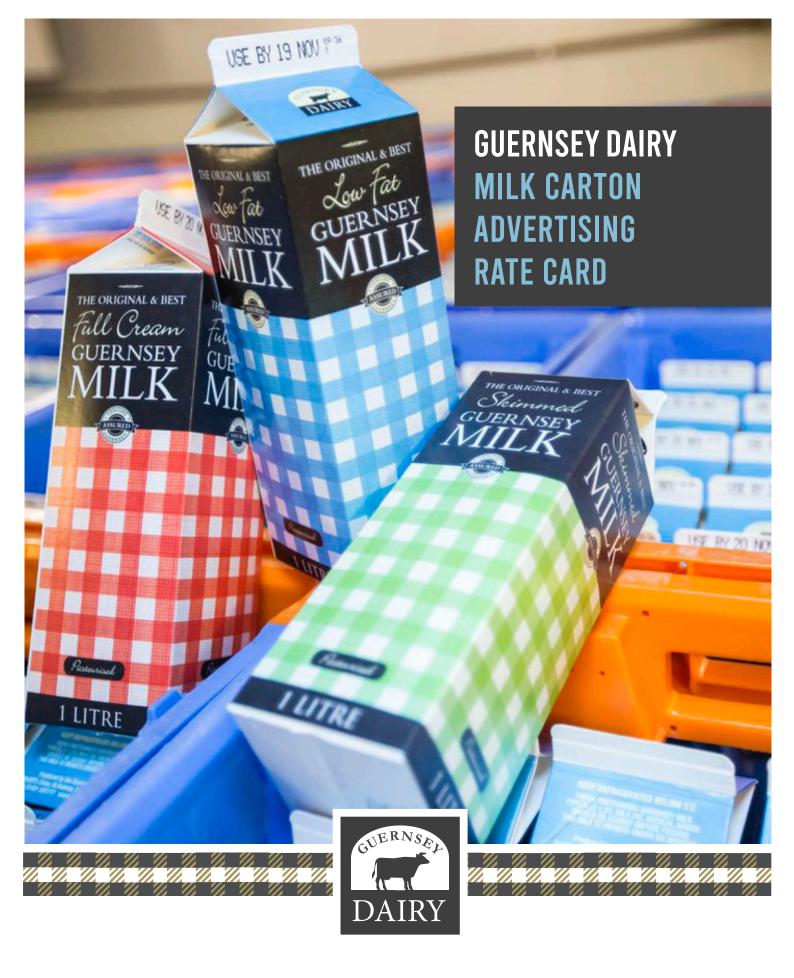

GOOD FOR YOU, GOOD FOR GUERNSEY

Guernsey milk is part of our community, our family home and sits proudly on the shelves of shops, fridges, offices, homes and so many other places - it's very hard to avoid. This is why it is a fantastic opportunity for your advertising. We sell over **6.5 MILLION** litres of milk a year and reach almost every home in the island. You can place your solus advertising message on our cartons for as little as £10 a day.

# 125,000 cartons of Guernsey milk are sold in the island every week.

Be the first thing islander's see each day. By advertising on our cartons your advert will be appearing on the breakfast tables and fridges across Guernsey every day.