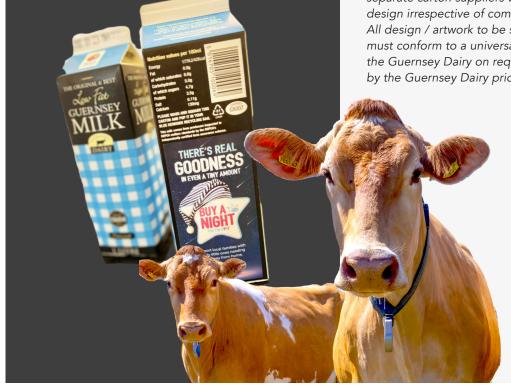

## **GUERNSEY DAIRY**

1 LITRE MILK CARTON ADVERT SPECIFICATION

### **Example**